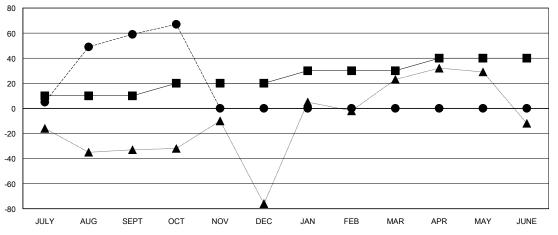

## GOALS AND ACTUAL MEMBERS CUMULATIVE

| ■- | MEMBER      | GROWTH NET    | GOAL |
|----|-------------|---------------|------|
| _  | IVILIVIDLIX | CITCOVVIIIINE | OOAL |

Results as of: 10/31/2023

● - MEMBER GROWTH ACTUAL

- ▲ - LAST YEAR MEMBERSHIP ACTUAL

| DROPPED CLUBS: 1 |    |
|------------------|----|
| DROPPED MEMBERS  |    |
| DECEASED         | 0  |
| CLUB CANCELLED   | 0  |
| OTHER            | 42 |
| TOTAL            | 42 |