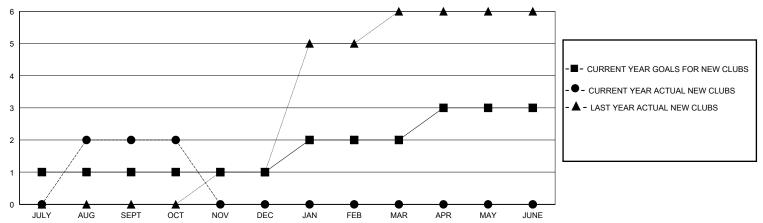

| 2         | 1             | JULY/AUG/SEPT         | 10                     | 103                     | 40                                                 |
| OCT/NOV/DEC           | 0             | 0         | 0             | OCT/NOV/DEC           | 10                     | 10                      | 2                                                  |
| JAN/FEB/MAR           | 1             | 0         | 0             | JAN/FEB/MAR           | 10                     | 0                       | 0                                                  |
| APR/MAY/JUNE          | 1             | 0         | 0             | APR/MAY/JUNE          | 10                     | 0                       | 0                                                  |

## GOALS AND ACTUAL NEW CLUBS CUMULATIVE



## GOALS AND ACTUAL MEMBERS CUMULATIVE



| ■- | MEMBER      | GROWTH NET    | GOAL |
|----|-------------|---------------|------|
| _  | IVILIVIDLIX | CITCOVVIIIINE | OOAL |

Results as of: 10/31/2023

● - MEMBER GROWTH ACTUAL

- ▲ - LAST YEAR MEMBERSHIP ACTUAL

| DROPPED CLUBS: 1 |    |
|------------------|----|
| DROPPED MEMBERS  |    |
| DECEASED         | 0  |
| CLUB CANCELLED   | 0  |
| OTHER            | 42 |
| TOTAL            | 42 |

| _ |                                               |                              |                              |     |
|---|-----------------------------------------------|------------------------------|------------------------------|-----|
|   | 21 CLUBS OF 81 ADDED 1 OR MORE<br>NEW MEMBERS | GENDER DIS<br>MALE<br>FEMALE | 817 (49.22%)<br>843 (50